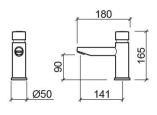

#### **Technical Information**

Length: 180 mm Width: 50 mm Height: 165 mm Weight: 1.34 kg

Collection: New Ícone
Product type: Taps
Style: Contemporary
Material: Brass

Installation type: Basin shelf