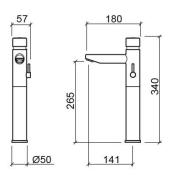

#### **Technical Information**

Length: 180 mm Width: 57 mm Height: 340 mm Weight: 2.81 kg

Collection: New Ícone
Product type: Taps
Style: Contemporary
Material: Brass

Installation type: Basin shelf