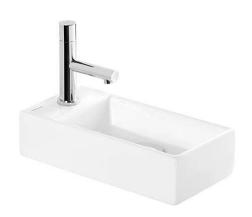

#### Note 36x18 basin with tap hole

# Note 36x18 basin with tap hole - White

Ref. 108100004 EAN Code. 5604815327090

#### **Technical Information**

Length: 364 mm Width: 180 mm Height: 90 mm Weight: 4.15 kg

Collection: Note
Product type: Basins
Style: Contemporary

Product Format: Rectangular

Material: Ceramic

Installation type: Countertop

#### Features

- With tap hole
- Without overflow compatible with free-flow waste