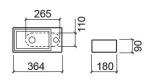

#### **Technical Information**

Length: 364 mm Width: 180 mm Height: 90 mm Weight: 4.15 kg

Collection: Note
Product type: Basins
Style: Contemporary

Product Format: Rectangular

Material: Ceramic

Installation type: Countertop