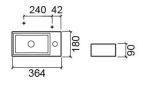

#### **Technical Information**

Length: 364 mm Width: 180 mm Height: 90 mm Weight: 4.20 kg

Collection: Note
Product type: Basins
Style: Contemporary

Product Format: Rectangular

Material: Ceramic Bowl position: Left