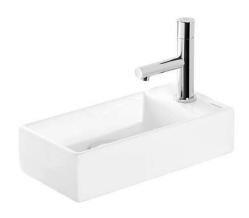

# Note 36x18 wall hung left basin with tap hole - White

Ref. 108100004E EAN Code. 5604815327106

#### Description

For wall mounting with bowl on the left.

#### Features

- With tap hole
- Fixing kit included
- Without overflow compatible with free-flow waste