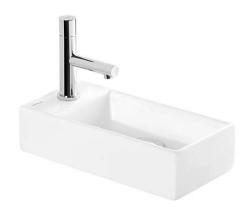

# Note 36x18 wall hung right basin with tap hole - White

Ref. 108100004D EAN Code. 5604815327113

#### Description

For wall mounting with bowl on the right.

#### Features

- With tap hole
- Fixing kit included
- Without overflow compatible with free-flow waste