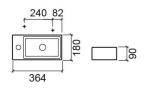

#### **Technical Information**

Length: 364 mm Width: 180 mm Height: 90 mm Weight: 4.20 kg

Collection: <u>Note</u>
Product type: Basins
Style: Contemporary

Product Format: Rectangular

Material: Ceramic Bowl position: Right