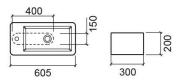

## **Technical Information**

Length: 605 mm Width: 300 mm Height: 200 mm Weight: 17.20 kg

Collection: <u>Note</u> Product type: Basins Style: Contemporary Product Format: Rectangular Material: Ceramic Installation type: Countertop