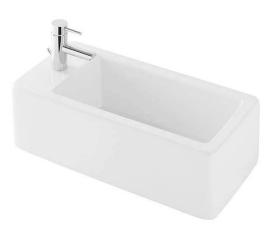

## Note basin with tap hole - White

Ref. 109300004 EAN Code.

EAN Code. 5604815120189

 $\oplus$ 

## Features

- Without overflow - compatible with free-flow waste

The products presented follow SANINDUSA's internal technical specifications. Dimensions are merely indicative. We reserve the right to make changes to improve the functionality of our products, without prior notice.