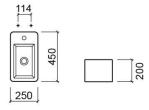

#### **Technical Information**

Length: 450 mm Width: 250 mm Height: 200 mm Weight: 13.60 kg

Collection: Note
Product type: Basins
Style: Contemporary

Product Format: Rectangular

Material: Ceramic

Bowl position: Frontal