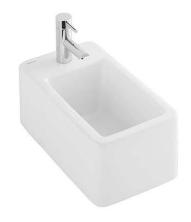

# Note wall hung front basin with tap hole - White

Discontinued

Ref. 109730004F

EAN Code. 5604815119596

### Description

For wall mounting with bowl at the front.

Discontinued product - available until permanent stock rupture.

#### **Technical Information**

Length: 450 mm Width: 250 mm Height: 200 mm Weight: 13.60 kg

Collection: Note
Product type: Basins
Style: Contemporary

Product Format: Rectangular

Material: Ceramic

Bowl position: Frontal