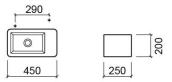

#### **Technical Information**

Length: 450 mm Width: 250 mm Height: 200 mm Weight: 13.60 kg

Collection: Note
Product type: Basins
Style: Contemporary

Product Format: Rectangular

Material: Ceramic

Installation type: Wall hung