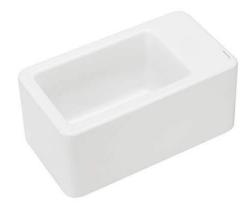

# Note wall hung left basin - White

Ref. 109739004E EAN Code. 5604815119619

Discontinued

### Description

Note 60cm basin. For wall hung installation with bowl on the

Discontinued product - available until permanent stock rupture.

#### **Technical Information**

Length: 450 mm Width: 250 mm Height: 200 mm Weight: 13.60 kg

Collection: Note
Product type: Basins
Style: Contemporary

Product Format: Rectangular

Material: Ceramic

Installation type: Wall hung

### Features

- Fixing kit included
- Without tap hole
- Without overflow compatible with free-flow waste

Data sheet Note wall hung left basin