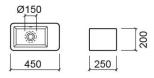

#### **Technical Information**

Length: 450 mm Width: 250 mm Height: 200 mm Weight: 13.60 kg

Collection: Note
Product type: Basins
Style: Contemporary

Product Format: Rectangular

Material: Ceramic Bowl position: Right