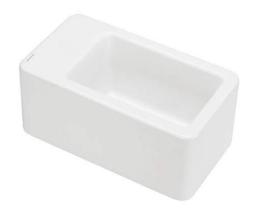

# Note wall hung right basin - White

EAN Code. 5604815119602

### Description

For wall mounting with bowl on the right.

Discontinued product - available until permanent stock rupture.

#### **Technical Information**

Length: 450 mm Width: 250 mm Height: 200 mm Weight: 13.60 kg

Collection: Note
Product type: Basins
Style: Contemporary

Product Format: Rectangular

Material: Ceramic Bowl position: Right