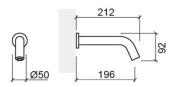

#### **Technical Information**

Length: 212 mm Width: 50 mm Height: 92 mm Weight: 1.65 kg

Collection: <u>Novel</u> Product type: Taps Style: Contemporary Material: Brass Installation type: Concealed