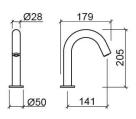

#### **Technical Information**

Length: 179 mm Width: 50 mm Height: 205 mm Weight: 2.64 kg

Collection: Novel
Product type: Taps
Style: Contemporary
Material: Brass

Installation type: Basin shelf