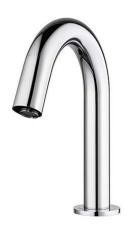

# Novel sensor basin tap - Chrome

Ref. 514639111 EAN Code. 5604815616491

#### **Technical Information**

Length: 179 mm Width: 50 mm Height: 205 mm Weight: 2.64 kg

Collection: Novel
Product type: Taps
Style: Contemporary
Material: Brass

Installation type: Basin shelf

#### Features

- Flow rate at 3 Bar 9.8L/min
- Fixing kit included
- Flexible connector and electrical spare part box included
- Sensor mixer
- Batteries not included
- Power supply 6V transformer and/or 4 AA batteries