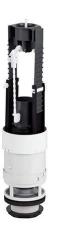

## Outlet valve for Newday flush mechanism - N/A

Ref. 3A13302 EAN Code. 5604815896848

```
\oplus
```

## Description

This outlet valve is not compatible with push buttons previous to 2014.

## Features

- Push button not included
- Spare part for cistern
- Dual flush

2025 © Sanindusa S.A. - The Path of Water . Facebook . Instagram . X (Twitter) . Pinterest . Youtube . Linkedin

The products presented follow SANINDUSA's internal technical specifications. Dimensions are merely indicative. We reserve the right to make changes to improve the functionality of our products, without prior notice.