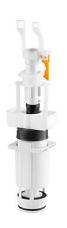

# Outlet valve for 423 and 433 flush mechanism - N/A

Ref. 4A3300

EAN Code. 5604815899184

## Features

- Spare part for support frame
- Dual flush

2025 © Sanindusa S.A. - The Path of Water . Facebook . Instagram . X (Twitter) . Pinterest . Youtube . Linkedin

The products presented follow SANINDUSA's internal technical specifications. Dimensions are merely indicative. We reserve the right to make changes to improve the functionality of our products, without prior notice.