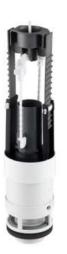

## Outlet valve for Easy flush mechanism - N/A

Ref. 3A31302 EAN Code. 5604815906851

```
\oplus
```

## Description

This outlet valve is not compatible with push buttons previous to 2014.

## Features

- Push button not included
- Spare part for cistern
- Dual flush

2025 © Sanindusa S.A. - The Path of Water . Facebook . Instagram . X (Twitter) . Pinterest . Youtube . Linkedin

The products presented follow SANINDUSA's internal technical specifications. Dimensions are merely indicative. We reserve the right to make changes to improve the functionality of our products, without prior notice.