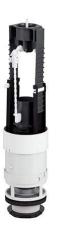

## Outlet valve for Look flush mechanism - N/A

Ref. 3A34302 EAN Code. 5604815909937

```
\oplus
```

## Description

This outlet valve is not compatible with push buttons previous to 2014.

## Features

- Push button not included
- Spare part for cistern
- Dual flush

2024 © Sanindusa S.A. - The Path of Water . Facebook . Instagram . X (Twitter) . Pinterest . Youtube . Linkedin

The products presented follow SANINDUSA's internal technical specifications. Dimensions are merely indicative. We reserve the right to make changes to improve the functionality of our products, without prior notice.