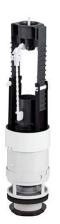

# Outlet valve for Millennium flush mechanism - N/A

Ref. 3A05302 EAN Code. 5604815897401

## Description

This outlet valve is not compatible with push buttons previous to 2014.

### Features

- Push button not included
- Spare part for cistern
- Dual flush

2024 © Sanindusa S.A. - The Path of Water . Facebook . Instagram . X (Twitter) . Pinterest . Youtube . Linkedin

The products presented follow SANINDUSA's internal technical specifications. Dimensions are merely indicative. We reserve the right to make changes to improve the functionality of our products, without prior notice.