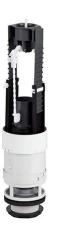

## Outlet valve for Nau flush mechanism - N/A

Ref. 3A06302 EAN Code. 5604815896831

```
\oplus
```

## Description

This outlet valve is not compatible with push buttons previous to 2014.

## Features

- Push button not included
- Spare part for cistern
- Dual flush

2025 © Sanindusa S.A. - The Path of Water . Facebook . Instagram . X (Twitter) . Pinterest . Youtube . Linkedin

The products presented follow SANINDUSA's internal technical specifications. Dimensions are merely indicative. We reserve the right to make changes to improve the functionality of our products, without prior notice.