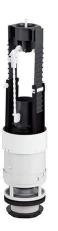

## Outlet valve for Newday flush mechanism - N/A

Ref. 3A13302 EAN Code. 5604815896848

```
\oplus
```

## Description

This outlet valve is not compatible with push buttons previous to 2014.

## Features

- Push button not included
- Spare part for cistern
- Dual flush

2024 © Sanindusa S.A. - The Path of Water . Facebook . Instagram . X (Twitter) . Pinterest . Youtube . Linkedin

The products presented follow SANINDUSA's internal technical specifications. Dimensions are merely indicative. We reserve the right to make changes to improve the functionality of our products, without prior notice.