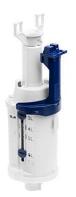

## Outlet valve for Sanfix flush mechanism - N/A

Ref. 4A033320 EAN Code. 5604815900880

 $\oplus$ 

## Features

- Spare part for support frame
- Dual flush
- Item # 47 SANFIX

2024 © Sanindusa S.A. - The Path of Water . Facebook . Instagram . X (Twitter) . Pinterest . Youtube . Linkedin

The products presented follow SANINDUSA's internal technical specifications. Dimensions are merely indicative. We reserve the right to make changes to improve the functionality of our products, without prior notice.