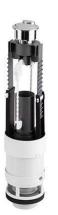

# Outlet valve for Urb.y 65 flush mechanism - N/A

Ref. 3A40302 EAN Code. 5604815899429

 $^{(+)}$ 

### Description

This outlet valve is not compatible with push buttons previous to 2014.

### Features

- Push button not included
- Spare part for cistern
- Dual flush

2024 © Sanindusa S.A. - The Path of Water . Facebook . Instagram . X (Twitter) . Pinterest . Youtube . Linkedin

The products presented follow SANINDUSA's internal technical specifications. Dimensions are merely indicative. We reserve the right to make changes to improve the functionality of our products, without prior notice.