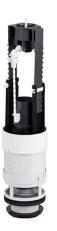

## Outlet valve for Jade flush mechanism - N/A

Ref. 3A04302 EAN Code. 5604815905748

```
\oplus
```

## Description

This outlet valve is not compatible with push buttons previous to 2014.