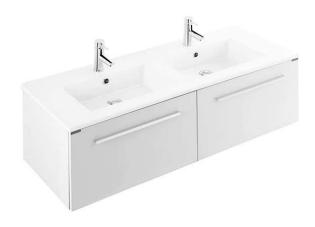

# Pack Área 120 2-drawer vanity unit and basin - White

Discontinued

Ref. 69512100A EAN Code. 5604815903201

#### Description

Pack elements: Vanity Unit (108170004) Basin (6513000) Discontinued product - available until permanent stock rupture.

#### Features

- Textured finishes with integrated handles
- With 2 drawers
- With Smoove closing system
- Fixing kit not included
- Package contents Vanity unit and basin