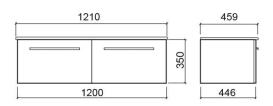

#### **Technical Information**

Length: 1210 mm Width: 459 mm Height: 350 mm Weight: 55.5 kg

Collection: Área

Product type: Vanity units Style: Contemporary

Product Format: Rectangular

Material: ;

Installation type: Wall hung