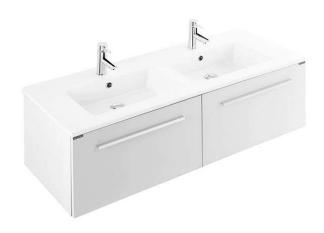

# Pack Área 120 2-drawer vanity unit, basin and mirror - White

Discontinued

Ref. 69517100A EAN Code. 5604815903454

#### Description

Pack elments: Vanity Unit (108170004) Basin (6513000)

Mirror (65171000)

Discontinued product - available until permanent stock

rupture.

#### Features

- Textured finishes with integrated handles
- With 2 drawers
- With Smoove closing system
- Package contents Vanity unit, basin and mirror
- Fixing kit not included