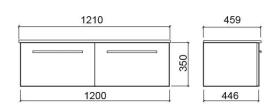

#### **Technical Information**

Length: 1210 mm Width: 459 mm Height: 350 mm Weight: 74.5 kg

Collection: Área

Product type: Vanity units Style: Contemporary

Product Format: Rectangular

Material: ;

Installation type: Wall hung