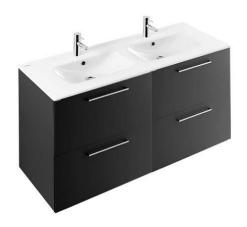

# Pack Área 120 4-drawer vanity unit and basin - Dark grey

Discontinued

Ref. 69512203A

EAN Code. 5604815907353

#### Description

Pack elements: Vanity Unit (108170004) Basin (6513103) Discontinued product - available until permanent stock rupture.

#### Features

- Textured finishes with integrated handles
- With 4 drawers
- With Smoove closing system
- Optional feet installation
- Fixing kit not included