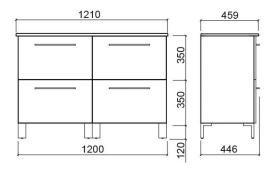

#### **Technical Information**

Length: 1210 mm Width: 459 mm Height: 700 mm Weight: 44.62 kg

Collection: Área

Product type: Vanity units Style: Contemporary

Product Format: Rectangular

Material: ;

Installation type: Wall hung