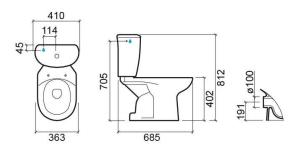

#### **Technical Information**

Length: 685 mm Width: 363 mm Height: 402 mm Weight: 33.90 kg

Collection: Aveiro
Product type: Toilets
Style: Traditional
Product Format: Oval
Material: Ceramic
Installation type: Floor