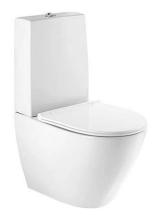

# Pack Rimflush Sanlife SV - White

Ref. 136923004 EAN Code. 5604815333435

### Description

Pack contents - Sanlife SH Rimflush toilet (136023), Sanlife tank with bottom feed mechanism (136111LM) and Sanlife slim seat with Clipoff and Slowclose systems (23661)

### Features

- With Rimflush system
- Vertical outlet
- Back-to-wall
- Hidden fixings
- Fixing kit included
- Trap included

Data sheet Pack Rimflush Sanlife SV

**SANINDUSA** 

Variations