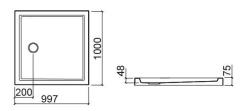

#### **Technical Information**

Length: 1000 mm Width: 1000 mm Height: 75 mm Weight: 15 kg

Collection: Piano

Product type: Shower trays Style: Contemporary Product Format: Square

Material: Acrylic

Installation type: Countertop

### Features

- Ø90mm waste with built-in trap not included