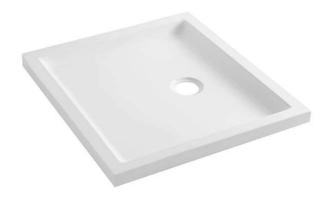

### Description

Piano 90x90cm shower tray

#### **Technical Information**

Length: 1000 mm Width: 1000 mm Height: 75 mm Weight: 15 kg

Collection: Piano

Product type: Shower trays Style: Contemporary Product Format: Square

Material: Acrylic

Installation type: Countertop