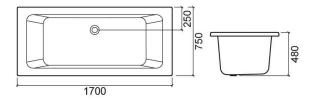

#### **Technical Information**

Length: 1700 mm Width: 750 mm Height: 480 mm Weight: 68.2 kg

Collection: <u>Plan</u>
Product type: Baths
Style: Contemporary

Product Format: Rectangular

Material: Acrylic

Installation type: Standard