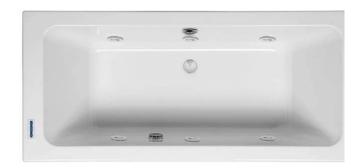

# Plan bath with X90 whirlpool system, left - White

Ref. 8236020000 EAN Code. 5604815421699

## Description

Plan 170x75cm bath

### Features

- With X90 whirlpool system
- Pump position left
- Waste included