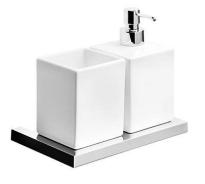

# Plan cup holder with dispenser - White and Chrome

Ref. 4121711

EAN Code. 5604815804317

#### Description

 $^{(+)}$ 

Discontinued ? available while stocks last.

#### **Technical Information**

Length: 206 mm Width: 128 mm Height: 187 mm Weight: 1.90 kg

Collection: <u>Plan</u> Product type: Accessories Style: Contemporary Material: Brass; Ceramic Installation type: Wall mounted