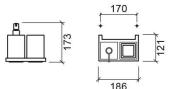

#### **Technical Information**

Length: 206 mm Width: 128 mm Height: 187 mm Weight: 1.90 kg

Collection: <u>Plan</u> Product type: Accessories Style: Contemporary Material: Brass; Ceramic Installation type: Wall mounted