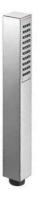

## Plan hand shower - Chrome

Ref. 5889111 EAN Code. 5604815803877

 $\oplus$ 

### Features

- With silicone water outlets

2024 © Sanindusa S.A. - The Path of Water . Facebook . Instagram . X (Twitter) . Pinterest . Youtube . Linkedin

The products presented follow SANINDUSA's internal technical specifications. Dimensions are merely indicative. We reserve the right to make changes to improve the functionality of our products, without prior notice.