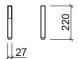

#### **Technical Information**

Length: 220 mm Width: 27 mm Height: 27 mm Weight: 0.40 kg

Collection: <u>Plan</u> Product type: Kits, rails and hand showers Style: Contemporary Product Format: Square Material: ABS