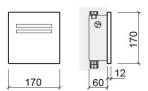

## **Technical Information**

(+)

Length: 170 mm Width: 72 mm Height: 170 mm Weight: 1.64 kg

Collection: <u>Plan</u> Product type: Installation and Flush Systems Material: Stainless steel Installation type: Exterior