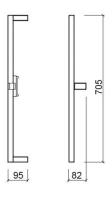

#### **Technical Information**

Length: 95 mm Width: 82 mm Height: 705 mm Weight: 1.29 kg

Collection: Plan

Product type: Kits, rails and hand showers

Style: Contemporary
Product Format: Square

Material: ABS