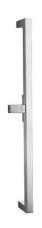

## Plan shower slide rail - Chrome

Ref. 5R08070111 EAN Code. 5604815803860

#### **Technical Information**

Length: 95 mm Width: 82 mm Height: 705 mm Weight: 1.29 kg

Collection: Plan

Product type: Kits, rails and hand showers

Style: Contemporary
Product Format: Square

Material: ABS

#### Features

- With height-adjustable, swivel wall bracket
- Fixing kit included

Data sheet Plan shower slide rail