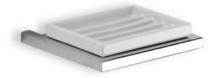

# Plan soap dish - Chrome

Ref. 4120011 EAN Code. 5604815804195

Discontinued

#### **Technical Information**

Length: 175 mm Width: 158 mm Height: 35 mm Weight: 1.00 kg

Collection: Plan

Product type: Accessories Style: Contemporary Material: Brass

Installation type: Wall mounted