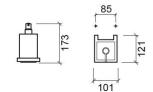

#### **Technical Information**

Length: 100 mm Width: 128 mm Height: 170 mm Weight: 1.10 kg

Collection: <u>Plan</u> Product type: Accessories Style: Contemporary Material: Brass; Ceramic Installation type: Wall mounted