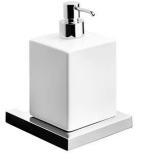

### Plan soap dispenser - White and Chrome

Ref. 4121211 EAN Code. 5604815804287

#### Description

Discontinued product - available until permanent stock rupture.

#### **Technical Information**

Length: 100 mm Width: 128 mm Height: 170 mm Weight: 1.10 kg

Collection: <u>Plan</u> Product type: Accessories Style: Contemporary Material: Brass; Ceramic Installation type: Wall mounted