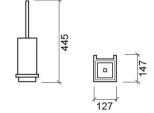

#### **Technical Information**

Length: 146 mm Width: 153 mm Height: 445 mm Weight: 2.70 kg

Collection: <u>Plan</u> Product type: Accessories Style: Contemporary Material: Brass; Ceramic Installation type: Wall mounted