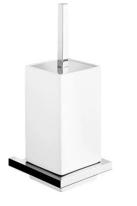

## Plan toilet brush - White and Chrome

Ref. 4120911

EAN Code. 5604815804263

#### **Technical Information**

Length: 146 mm Width: 153 mm Height: 445 mm Weight: 2.70 kg

Collection: <u>Plan</u> Product type: Accessories Style: Contemporary Material: Brass; Ceramic Installation type: Wall mounted