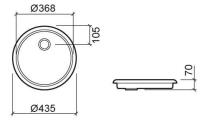

#### **Technical Information**

Height: 70 mm

Diameter: Ø435 mm Weight: 5.20 kg

Collection: Plano

Product type: Kitchen sinks

Style: Contemporary
Product Format: Round
Material: Ceramic
Installation type: Inset