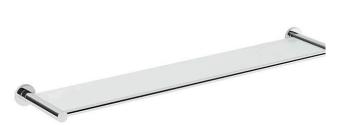

### Prestige shelf - Chrome

Ref. 4110411 EAN Code. 5604815800371

 $\oplus$ 

#### **Technical Information**

Length: 630 mm Width: 136 mm Height: 11 mm Weight: 1.94 kg

Collection: <u>Prestige</u> Product type: Accessories Style: Traditional Material: Brass; Glass Installation type: Wall mounted