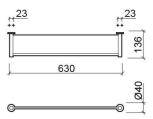

#### **Technical Information**

Length: 630 mm Width: 136 mm Height: 11 mm Weight: 1.94 kg

Collection: <u>Prestige</u> Product type: Accessories Style: Traditional Material: Brass; Glass Installation type: Wall mounted