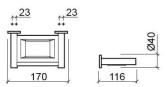

#### **Technical Information**

Length: 170 mm Width: 116 mm Height: 23 mm Weight: 0.80 kg

Collection: <u>Prestige</u> Product type: Accessories Style: Traditional Material: Brass; Glass Installation type: Wall mounted