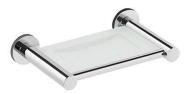

### Prestige soap dish - Chrome

Ref. 4110011 EAN Code. 5604815800357

 $\oplus$ 

#### **Technical Information**

Length: 170 mm Width: 116 mm Height: 23 mm Weight: 0.80 kg

Collection: <u>Prestige</u> Product type: Accessories Style: Traditional Material: Brass; Glass Installation type: Wall mounted