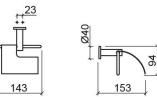

## **Technical Information**

Length: 143 mm Width: 153 mm Height: 94 mm Weight: 0.50 kg

Collection: <u>Prestige</u> Product type: Accessories Style: Traditional Material: Brass Installation type: Wall mounted