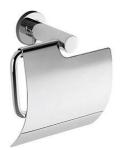

## Prestige toilet roll holder with cover - Chrome

Ref. 4112011 EAN Code. 5604815800470

 $\oplus$ 