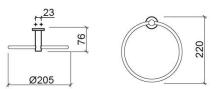

#### **Technical Information**

Width: 76 mm Height: 220 mm Diameter: Ø205 mm Weight: 0.42 kg

Collection: <u>Prestige</u> Product type: Accessories Style: Traditional Material: Brass Installation type: Wall mounted