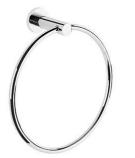

## Prestige towel ring - Chrome

Ref. 4111511 EAN Code. 5604815800456

 $\oplus$ 

#### **Technical Information**

Width: 76 mm Height: 220 mm Diameter: Ø205 mm Weight: 0.42 kg

Collection: <u>Prestige</u> Product type: Accessories Style: Traditional Material: Brass Installation type: Wall mounted