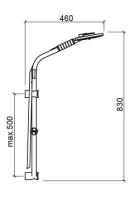

#### **Technical Information**

Length: 460 mm Height: 830 mm Weight: 1.40 kg

Collection: Pro-Jet

Product type: Kits, rails and hand showers

Style: Contemporary
Product Format: Round

Material: ABS

Installation type: Wall mounted