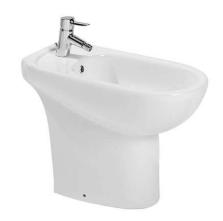

# Proget Confort bidet - White

Ref. 130410004 EAN Code. 5604815121636

#### Description

Discontinued product - available until permanent stock rupture.

#### Features

- With overflow ring
- With tap hole
- Side fixings
- Fixing kit included