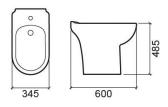

#### **Technical Information**

Length: 600 mm Width: 345 mm Height: 485 mm Weight: 23.40 kg

Collection: Proget Confort

Product type: Bidets, Reduced mobility

Style: Traditional
Product Format: Oval
Material: Ceramic