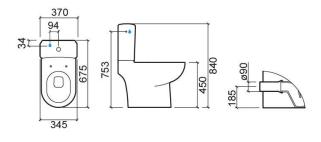

#### **Technical Information**

Length: 685 mm Width: 345 mm Height: 450 mm Weight: 26.80 kg

Collection: Proget Confort
Product type: Reduced mobility

Style: Traditional
Product Format: Oval
Material: Ceramic
Installation type: Floor