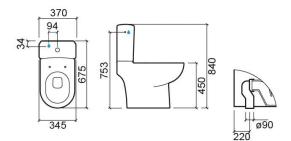

#### **Technical Information**

Length: 685 mm Width: 345 mm Height: 450 mm Weight: 26.80 kg

Collection: <u>Proget Confort</u> Product type: Reduced mobility Style: Traditional Product Format: Oval Material: Ceramic Installation type: Floor