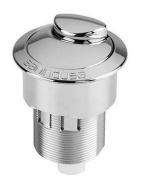

## Push button for Easy, Look, Reflex, Sanibold, Sanlife, Urb.y, Urb.y Plus, Vintage and Winner flush mechanism - Chrome

Ref. 340011

EAN Code. 5604815909784

## Description

This push button is not compatible with flush mechanisms previous to 2014.

## Features

- Spare part for cistern
- Dual flush

2024 C Sanindusa S.A. - The Path of Water . Facebook . Instagram . X (Twitter) . Pinterest . Youtube . Linkedin

The products presented follow SANINDUSA's internal technical specifications. Dimensions are merely indicative. We reserve the right to make changes to improve the functionality of our products, without prior notice.