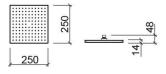

#### **Technical Information**

Length: 250 mm Width: 250 mm Height: 48 mm Weight: 1.15 kg

Collection: Quadra

Product type: Kits, rails and hand showers

Style: Contemporary
Product Format: Square
Material: ABS; Stainless steel
Installation type: Wall mounted

## **Downloads**

Cleaning Manuals

Cleaning Manual (PDF),

**Technical Drawings** 

58791 DT (PDF),