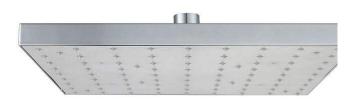

## Quadra shower head - Chrome

Ref. 5879111 EAN Code. 5604815607536

#### **Technical Information**

Length: 250 mm Width: 250 mm Height: 48 mm Weight: 1.15 kg

Collection: Quadra

Product type: Kits, rails and hand showers

Style: Contemporary
Product Format: Square
Material: ABS; Stainless steel
Installation type: Wall mounted

### Features

- Flow rate at 3 Bar 12L/min
- With silicone water outlets
- Water inlet G1/2"
- Recommended operating pressure Lowest 1.0 Highest 5.0 Bar

Data sheet Quadra shower head