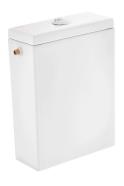

# Reflex side water supply connection cistern with dual flush mechanism - White

Discontinued

Ref. 112113004LM EAN Code. 5604815104967

#### Description

Discontinued product - available until permanent stock rupture.

#### **Technical Information**

Length: 32 mm Width: 15 mm Height: 41 mm Weight: 13.10 kg

Collection: Reflex

Product type: Reduced mobility, Cisterns

Material: Ceramic Installation type:

#### Features

- Dual flush
- Left/right water supply
- Fixing kit included
- Flush mechanism included