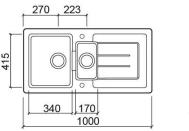

#### **Technical Information**

 $^{(+)}$ 

Length: 1000 mm Width: 500 mm Height: 210 mm Weight: 33.35 kg

Collection: <u>Reno</u> Product type: Kitchen sinks Style: Traditional Product Format: Rectangular Material: Ceramic Installation type: Inset