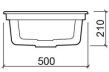

#### **Technical Information**

 $^{(+)}$ 

Length: 1000 mm Width: 500 mm Height: 210 mm Weight: 33.35 kg

Collection: <u>Reno</u> Product type: Kitchen sinks Style: Traditional Product Format: Rectangular Material: Ceramic Installation type: Inset