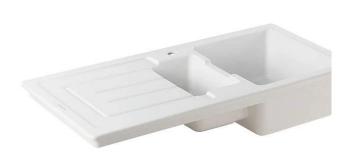

# Reno 1 and $\frac{1}{2}$ bowl kitchen sink with waste - White

Ref. 731100V EAN Code. 5604815328493

#### **Technical Information**

 $^{(+)}$ 

Length: 1000 mm Width: 500 mm Height: 210 mm Weight: 33.35 kg

Collection: <u>Reno</u> Product type: Kitchen sinks Style: Traditional Product Format: Rectangular Material: Ceramic Installation type: Inset

#### Features

- With drainer
- With pre-drilled tap hole
- Trap not included
- Waste included

2025 © Sanindusa S.A. - The Path of Water . Facebook . Instagram . X (Twitter) . Pinterest . Youtube . Linkedin