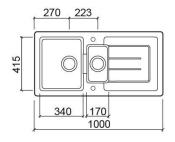

#### **Technical Information**

Length: 1000 mm Width: 500 mm Height: 210 mm Weight: 33.00 kg

Collection: Reno

Product type: Kitchen sinks

Style: Traditional

Product Format: Rectangular

Material: Ceramic Installation type: Inset