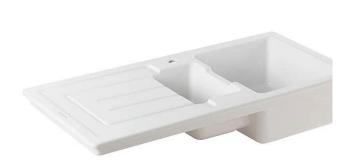

# Reno 1 and ½ bowl kitchen sink - White

Ref. 731100 EAN Code. 5604815327212

### Features

- With drainer
- With pre-drilled tap hole
- With overflow
- Trap not included
- Waste not included