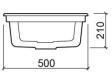

#### **Technical Information**

Length: 1000 mm Width: 500 mm Height: 210 mm Weight: 33.00 kg

Collection: Reno

Product type: Kitchen sinks

Style: Traditional

Product Format: Rectangular

Material: Ceramic Installation type: Inset