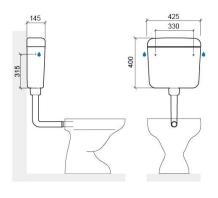

#### **Technical Information**

Length: 425 mm Width: 145 mm Height: 400 mm Weight: 3.40 kg

Collection: Replay
Product type: Cisterns

Material: ABS

Installation type: Exterior

### Features

- Dual flush
- Easy access to the inside for maintenance
- Low installation
- Fixing kit included
- Flush mechanism included
- Water inlet position G3/8" front centre, side right or side left
- Adjustable 4.5/9Lpf
- Shut-off tap and hose not included
- Flush volume 3.5/6Lpf